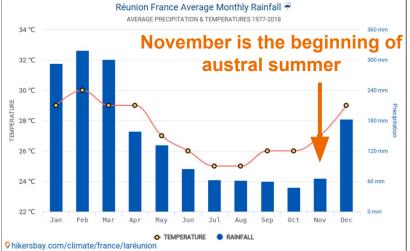

## 14th Implementation and Coordination Meeting Announcement

## Hosts:

Stephanie Evan (stephanie.evan@univ-reunion.fr)
Jerome Brioude (jerome.brioude@univ-reunion.fr)

- Location: Local university on Reunion island
- GRUAN activities (Certified in 2021):
  - Regular Modem radiosonde launches by Meteo
     France for weather forecasting.
  - CFH launches at Maido observatory (PI: S. Evan)













## Teaser slide ...















## How to reach Reunion island





Closest flight hub: Mauritius island

From America and Europe: -> Daily direct flights from Paris

From Asia: Direct flights or 1 stop from:

Thailand: Bangkok

India: Chennai

China: Guangzhou

From Africa: South Africa: Johannesburg

From Australia: Perth