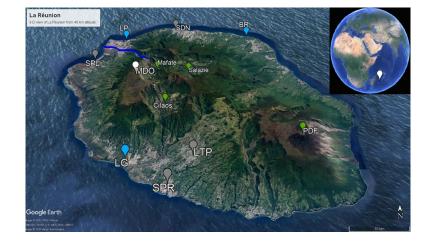

## Hosts:

Stephanie Evan (stephanie.evan@univ-reunion.fr)
Jerome Brioude (jerome.brioude@univ-reunion.fr)

- Location: Local university on Reunion island
- GRUAN activities (Certified in 2021):
  - Regular Modem radiosonde launches by Meteo
     France for weather forecasting.
  - CFH launches at Maido observatory (PI: S. Evan)