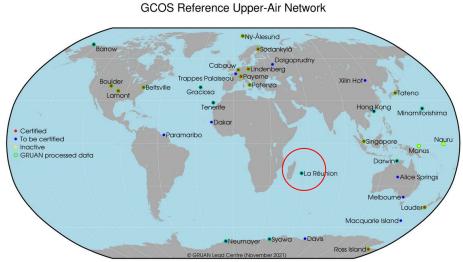

## Hosts:

Stephanie Evan (stephanie.evan@univ-reunion.fr)
Jerome Brioude (jerome.brioude@univ-reunion.fr)

- Location: Local university on Reunion island
- GRUAN activities (Certified in 2021):
  - Regular Modem radiosonde launches by Meteo
     France for weather forecasting.
  - CFH launches at Maido observatory (PI: S. Evan)