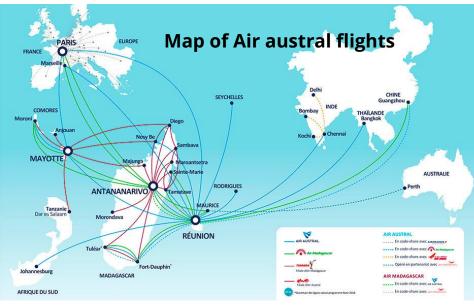

## How to reach Reunion island

Closest flight hub: Mauritius island

From America and Europe: -> Daily direct flights from Paris

From Asia: Direct flights or 1 stop from:

Thailand: Bangkok

India: Chennai

China: Guangzhou

From Africa: South Africa: Johannesburg

From Australia: Perth