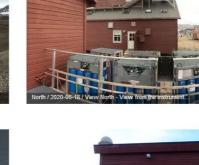

+                | +               | +                 |          |
| CAB-GN-01 | GNSS Site CBW1                       | +                | +               | +                 |          |
| CAB-RS-01 | De Bilt Radiosonde Launch Site       | +                | +               | +                 |          |
| DAR-GN-01 | GNSS Site SA39                       | +                | +               | +                 |          |



## Site diary – Site & system overview

#### **Deutscher Wetterdienst**Wetter und Klima aus einer Hand





### Site diary – Instrument view & change

#### Deutscher Wetterdienst Wetter und Klima aus einer Hand

DWD

General description

**Documents** 

Photos (with comments)

#### Instrument view ( system NYA-RS-01 )



#### Doddinont

#### Photos / Pictures













- More consequent documentation of GRUAN sites required
- New site diary available as beta version
- Documentation of site diary is not available yet
- Two to three GRUAN sites as beta user wanted

## Please contact us to be a beta user of GRUAN site diary!

→ gruan.lc@dwd.de