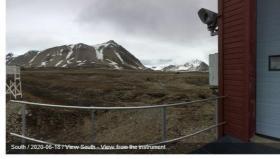

| +               | +                 |          |
| CAB-GN-01 | GNSS Site CBW1                       | +                | +               | +                 |          |
| CAB-RS-01 | De Bilt Radiosonde Launch Site       | +                | +               | +                 |          |
| DAR-GN-01 | GNSS Site SA39                       | +                | +               | +                 |          |



## Site diary – Site & system overview

#### **Deutscher Wetterdienst**Wetter und Klima aus einer Hand





### Site diary – Instrument view & change

#### Deutscher Wetterdienst Wetter und Klima aus einer Hand

DWD

General description

**Documents** 

Photos (with comments)

#### Instrument view ( system NYA-RS-01 )



#### Doddinont

#### Photos / Pictures













- More consequent documentation of GRUAN sites required
- New site diary available as beta version
- Documentation of site diary is not available yet
- Two to three GRUAN sites as beta user wanted

## Please contact us to be a beta user of GRUAN site diary!

→ gruan.lc@dwd.de