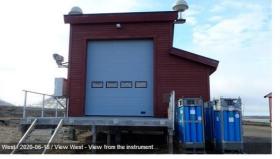

| +               | +                 |          |
| CAB-GN-01 | GNSS Site CBW1                       | +                | +               | +                 |          |
| CAB-RS-01 | De Bilt Radiosonde Launch Site       | +                | +               | +                 |          |
| DAR-GN-01 | GNSS Site SA39                       | +                | +               | +                 |          |



## Site diary – Site & system overview

#### **Deutscher Wetterdienst**Wetter und Klima aus einer Hand





### Site diary – Instrument view & change

#### Deutscher Wetterdienst Wetter und Klima aus einer Hand

DWD

General description

**Documents** 

Photos (with comments)

#### Instrument view ( system NYA-RS-01 )



#### Doddinont

#### Photos / Pictures













- More consequent documentation of GRUAN sites required
- New site diary available as beta version
- Documentation of site diary is not available yet
- Two to three GRUAN sites as beta user wanted

## Please contact us to be a beta user of GRUAN site diary!

→ gruan.lc@dwd.de