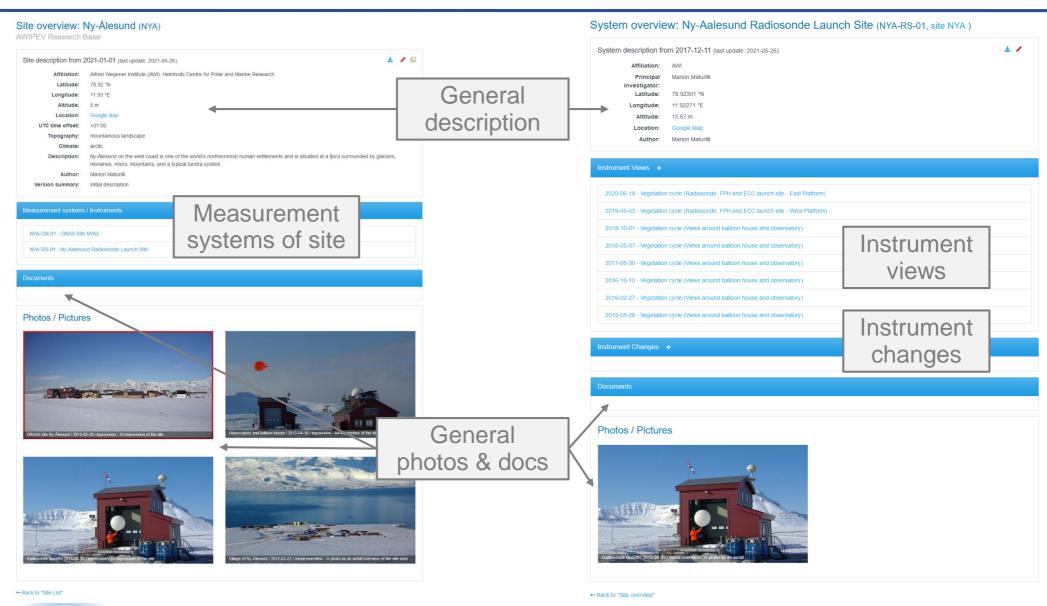

#### Site diary – Concept

- ➤ Web-based viewer & editor → as part of GRUAN website
  - All information can immediately be downloaded
- Collecting information related to sites & measurement systems
- Site description → time changeable (meta-data & documents & photos)
  - → Systems
- System description > time changeable (meta-data & documents & photos)
  - → Instrument views & changes
- ➤ Instrument view → as diary entry (meta-data & documents & photos)
- ➤ Instrument change → as diary entry (meta-data & documents & photos)

## Site diary – Site & system overview