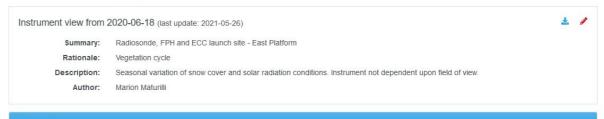

### Site diary – Instrument view & change

#### Instrument view ( system NYA-RS-01 )