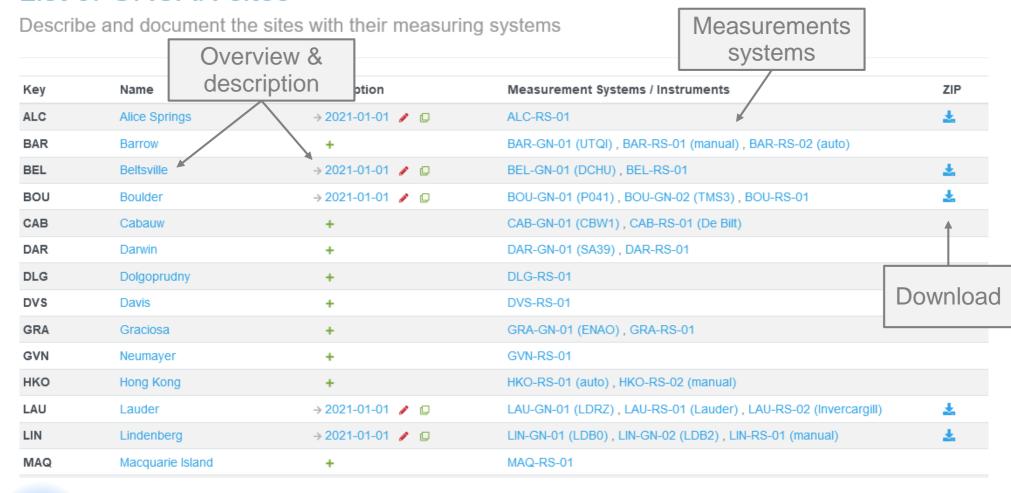

#### List of GRUAN sites

#### List of measurement systems in GRUAN

Describe the measuring systems and document views and changes

| 1 2 3     | Overvie descrip                      |                  | View 8          | change            |          |
|-----------|--------------------------------------|------------------|-----------------|-------------------|----------|
| Key       | Name                                 | Description      | Instrument View | Instrument Change | ZIP      |
| ALC-RS-01 | Alice Springs radiosonde launch site | → 2021-01-01 / □ | +               | +                 | ±.       |
| BAR-GN-01 | GNSS Site UTQI                       | → 2021-01-01 🧪 📮 | +               | +                 | ±.       |
| BAR-RS-01 | Barrow radiosonde launch site        | → 2021-01-01 / □ | +               | +                 | ±.       |
| BAR-RS-02 | Barrow autolauncher system           | → 2021-01-01 / □ | +               | +                 | ±.       |
| BEL-GN-01 | GNSS Site DCHU                       | +                | +               | +                 | <b>†</b> |
| BEL-RS-01 | Beltsville Radiosonde Launch Site    | +                | +               | +                 |          |
| BOU-GN-01 | GNSS Site P041                       | +                | +               | +                 |          |
| BOU-GN-02 | GNSS site TMS3                       | +                | +               | +                 | Download |
| BOU-RS-01 | Marshall Radiosonde Launch Site      | +                | +               | +                 |          |
| CAB-GN-01 | GNSS Site CBW1                       | +                | +               | +                 |          |
| CAB-RS-01 | De Bilt Radiosonde Launch Site       | +                | +               | +                 |          |
| DAR-GN-01 | GNSS Site SA39                       | +                | +               | +                 |          |